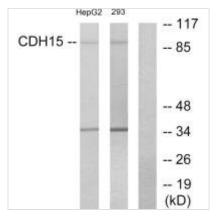

Western blot analysis of extracts from HepG2 cells and 293 cells, using CDH15 antibody.