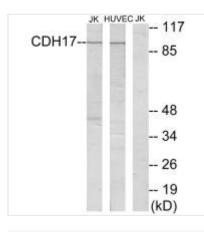

Image

Western blot analysis of extracts from Jurkat cells and HUVEC cells, using CDH17 antibody.

1