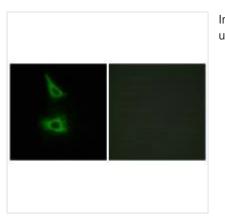

## **CUSABIO TECHNOLOGY LLC**

🕜 Tel: +1-301-363-4651 🛛 🖂 Email: cusabio@cusabio.com 🥥 Website: www.cusabio.com 🧹

Immunofluorescence analysis of HeLa cells, using CDH17 antibody.