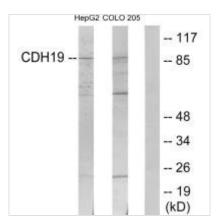

Western blot analysis of extracts from HepG2 cells and COLO205 cells, using CDH19 antibody.