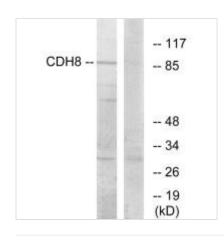

## **CUSABIO TECHNOLOGY LLC**

🕜 Tel: +1-301-363-4651 🛛 🖂 Email: cusabio@cusabio.com 🙆 Website: www.cusabio.com 🧉

Immunohistochemistry analysis of paraffinembedded human brain tissue using CDH8 antibody.