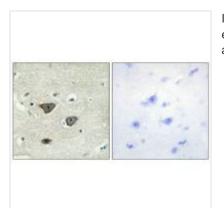

|
| Product Type        | Polyclonal Antibody                                                                                                       |
| Immunogen Species   | Homo sapiens (Human)                                                                                                      |
| Target Names        | CDH8                                                                                                                      |
|                     |                                                                                                                           |





Western blot analysis of extracts from RAW264.7 cells, using CDH8 antibody.

1



## **CUSABIO TECHNOLOGY LLC**

🕜 Tel: +1-301-363-4651 🛛 🖂 Email: cusabio@cusabio.com 🙆 Website: www.cusabio.com 🧉



Immunohistochemistry analysis of paraffinembedded human brain tissue using CDH8 antibody.



Immunofluorescence analysis of COS7 cells, using CDH8 antibody.