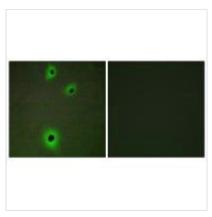

## **CUSABIO TECHNOLOGY LLC**

Immunohistochemistry analysis of paraffinembedded human brain tissue using CADM4 antibody.

Immunofluorescence analysis of A549 cells, using CADM4 antibody.