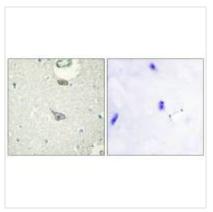

## **CUSABIO TECHNOLOGY LLC**

Immunohistochemistry analysis of paraffinembedded human brain tissue using CADM4 antibody.

Immunofluorescence analysis of A549 cells, using CADM4 antibody.