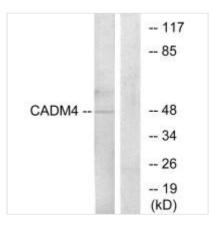

**Image** 

Western blot analysis of extracts from RAW264.7 cells, using CADM4 antibody.