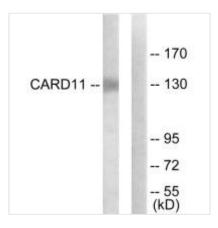

**Image** 

Western blot analysis of extracts from COLO205 cells, using CARD11 antibody.