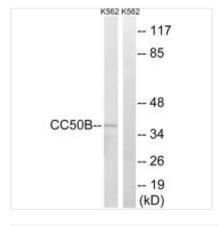

|
| Alias                      | Cell cycle control protein 50B; Transmembrane protein 30B; TMEM30B; CDC50B; CC50B                                         |
| Product Type               | Polyclonal Antibody                                                                                                       |
| Immunogen Species          | Homo sapiens (Human)                                                                                                      |
| Target Names               | TMEM30B                                                                                                                   |
| lmaga                      |                                                                                                                           |





Western blot analysis of extracts from K562 cells, using TMEM30B antibody.