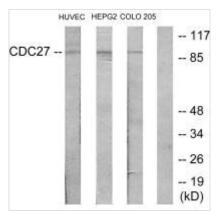

## CDC27 Antibody

| <b>Product Code</b>        | CSB-PA200778                                                                                                              |
|----------------------------|---------------------------------------------------------------------------------------------------------------------------|
| Storage                    | Upon receipt, store at -20°C or -80°C. Avoid repeated freeze.                                                             |
| Uniprot No.                | P30260                                                                                                                    |
| Immunogen                  | Synthesized peptide derived from internal of Human H-NUC.                                                                 |
| Raised In                  | Rabbit                                                                                                                    |
| Species Reactivity         | Human, Mouse, Rat                                                                                                         |
| Specificity                | The antibody detects endogenous levels of total H-NUC protein.                                                            |
| <b>Tested Applications</b> | ELISA,WB;WB:1:500-1:3000                                                                                                  |
| Form                       | Rabbit IgG in phosphate buffered saline (without Mg2+ and Ca2+), pH 7.4, 150mM NaCl, 0.02% sodium azide and 50% glycerol. |
| Purification Method        | The antibody was affinity-purified from rabbit antiserum by affinity-chromatography using epitope-specific immunogen.     |
| Clonality                  | Polyclonal                                                                                                                |
| Alias                      | CDC27Hs; Cell division cycle protein 27 homolog; H-NUC;                                                                   |
| Product Type               | Polyclonal Antibody                                                                                                       |
| Immunogen Species          | Homo sapiens (Human)                                                                                                      |
| Target Names               | CDC27                                                                                                                     |
| Image                      | Western blot analysis of extracts from HIIVEC                                                                             |

Western blot analysis of extracts from HUVEC cells, HepG2 cells and COLO205 cells, using H-NUC antibody.