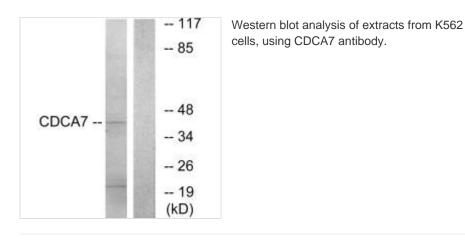

|
| Alias               | Cell division cycle-associated protein 7; Protein JPO1; JPO1;                                                             |
| Product Type        | Polyclonal Antibody                                                                                                       |
| Immunogen Species   | Homo sapiens (Human)                                                                                                      |
| Target Names        | CDCA7                                                                                                                     |
|                     |                                                                                                                           |





1