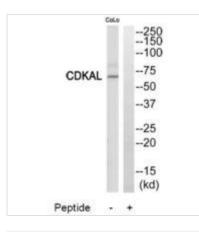

Image

Western blot analysis of extracts from COLO205 cells, using CDKAL antibody.

1