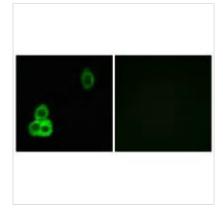

## **CELSR1** Antibody

| <b>Product Code</b>        | CSB-PA982432                                                                                                              |
|----------------------------|---------------------------------------------------------------------------------------------------------------------------|
| Storage                    | Upon receipt, store at -20°C or -80°C. Avoid repeated freeze.                                                             |
| Uniprot No.                | Q9NYQ6                                                                                                                    |
| Immunogen                  | Synthesized peptide derived from internal of Human CELSR1.                                                                |
| Raised In                  | Rabbit                                                                                                                    |
| Species Reactivity         | Human, Mouse                                                                                                              |
| Specificity                | The antibody detects endogenous levels of total CELSR1 protein.                                                           |
| <b>Tested Applications</b> | ELISA,IF;IF:1:100-1:500                                                                                                   |
| Form                       | Rabbit IgG in phosphate buffered saline (without Mg2+ and Ca2+), pH 7.4, 150mM NaCl, 0.02% sodium azide and 50% glycerol. |
| Purification Method        | The antibody was affinity-purified from rabbit antiserum by affinity-chromatography using epitope-specific immunogen.     |
| Clonality                  | Polyclonal                                                                                                                |
| Alias                      | CDHF9; CELR1; FMI2; ME2; cadherin EGF LAG seven-pass G-type receptor 1                                                    |
| Product Type               | Polyclonal Antibody                                                                                                       |
| Immunogen Species          | Homo sapiens (Human)                                                                                                      |
| Target Names               | CELSR1                                                                                                                    |
| Image                      | Immunofluorescence analysis of MCE-7 cells                                                                                |

Immunofluorescence analysis of MCF-7 cells, using CELSR1 antibody.