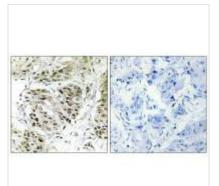

## **CENPA** Antibody

| <b>Product Code</b>        | CSB-PA097091                                                                                                              |
|----------------------------|---------------------------------------------------------------------------------------------------------------------------|
| Storage                    | Upon receipt, store at -20°C or -80°C. Avoid repeated freeze.                                                             |
| Uniprot No.                | P49450                                                                                                                    |
| Immunogen                  | Synthesized peptide derived from internal of Human CENPA.                                                                 |
| Raised In                  | Rabbit                                                                                                                    |
| Species Reactivity         | Human                                                                                                                     |
| Specificity                | The antibody detects endogenous levels of total CENPA protein.                                                            |
| <b>Tested Applications</b> | ELISA,IHC;IHC:1:50-1:100                                                                                                  |
| Form                       | Rabbit IgG in phosphate buffered saline (without Mg2+ and Ca2+), pH 7.4, 150mM NaCl, 0.02% sodium azide and 50% glycerol. |
| Purification Method        | The antibody was affinity-purified from rabbit antiserum by affinity-chromatography using epitope-specific immunogen.     |
| Clonality                  | Polyclonal                                                                                                                |
| Alias                      | CENA; CENP-A; Centromere autoantigen A; Centromere protein A;                                                             |
| Product Type               | Polyclonal Antibody                                                                                                       |
| Immunogen Species          | Homo sapiens (Human)                                                                                                      |
| <b>Target Names</b>        | CENPA                                                                                                                     |
| Image                      | Immunohistochemistry analysis of paraffin-                                                                                |

Immunohistochemistry analysis of paraffinembedded human breast carcinoma tissue using CENPA antibody.