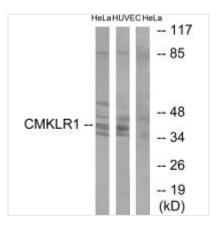

**Image** 

Western blot analysis of extracts from HepG2 cells, HeLa cells and 293 cells, using CMKLR1 antibody.