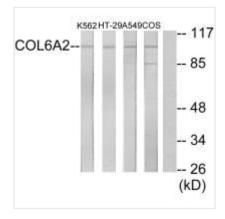

Image

Western blot analysis of extracts from K562 cells, HT-29 cells, A549 cells and COS-7 cells, using Collagen VI  $\alpha 2$  antibody.

1