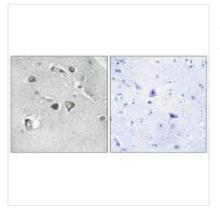

## Image

Immunohistochemistry analysis of paraffinembedded human brain tissue, using Collagen XI  $\alpha 2$  antibody.

1