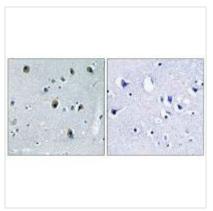

## **CUSABIO TECHNOLOGY LLC**

Immunohistochemistry analysis of paraffinembedded human skeletal muscle tissue using Collagen XX  $\alpha$ 1 antibody.

Immunofluorescence analysis of NIH/3T3 cells, using Collagen XX  $\alpha 1 antibody. \\$