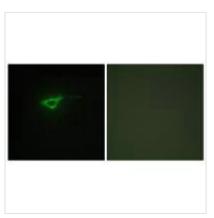

## **CUSABIO TECHNOLOGY LLC**

Immunohistochemistry analysis of paraffinembedded human skeletal muscle tissue using Collagen XX  $\alpha$ 1 antibody.

Immunofluorescence analysis of NIH/3T3 cells, using Collagen XX  $\alpha 1 antibody. \\$