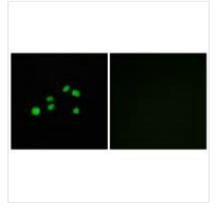

Image

Immunofluorescence analysis of HepG2 cells, using Collagen XXIII  $\alpha$ 1 antibody.

1