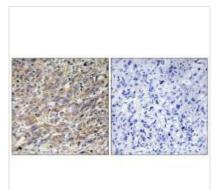

Immunohistochemistry analysis of paraffinembedded human liver carcinoma tissue using COX17 antibody.