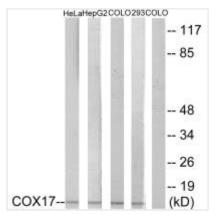

## **CUSABIO TECHNOLOGY LLC**

🕜 Tel: +1-301-363-4651 🛛 Email: cusabio@cusabio.com 🕒 Website: www.cusabio.com 🥑

Western blot analysis of extracts from HeLa cells, HepG2 cells, COLO cells and 293 cells, using COX17 antibody.