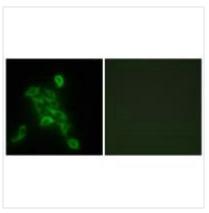

## **CUSABIO TECHNOLOGY LLC**

Immunofluorescence analysis of HepG2 cells, using COX6C antibody.