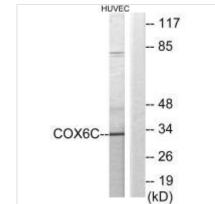

## COX6C Antibody

| Product Code        | CSB-PA906089                                                                                                              |
|---------------------|---------------------------------------------------------------------------------------------------------------------------|
| Storage             | Upon receipt, store at -20°C or -80°C. Avoid repeated freeze.                                                             |
| Uniprot No.         | P09669                                                                                                                    |
| Immunogen           | Synthesized peptide derived from internal of Human COX6C.                                                                 |
| Raised In           | Rabbit                                                                                                                    |
| Species Reactivity  | Human, Mouse, Rat                                                                                                         |
| Specificity         | The antibody detects endogenous levels of total COX6C protein.                                                            |
| Tested Applications | ELISA,WB,IF;WB:1:500-1:3000,IF:1:100-1:500                                                                                |
| Form                | Rabbit IgG in phosphate buffered saline (without Mg2+ and Ca2+), pH 7.4, 150mM NaCl, 0.02% sodium azide and 50% glycerol. |
| Purification Method | The antibody was affinity-purified from rabbit antiserum by affinity-chromatography using epitope-specific immunogen.     |
| Clonality           | Polyclonal                                                                                                                |
| Alias               | EC 1.9.3.1; cytochrome c oxidase polypeptide VIc;                                                                         |
| Product Type        | Polyclonal Antibody                                                                                                       |
| Immunogen Species   | Homo sapiens (Human)                                                                                                      |
| Target Names        | COX6C                                                                                                                     |
| Image               | HUVEC Western blot analysis of extracts from HLIVEC                                                                       |

Western blot analysis of extracts from HUVEC cells, using COX6C antibody.