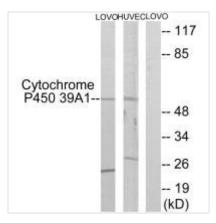

Western blot analysis of extracts from LOVO cells and HUVEC cells, using Cytochrome P450 39A1 antibody.