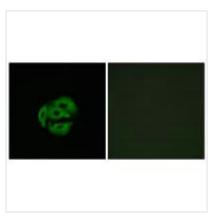

## **CUSABIO TECHNOLOGY LLC**

Immunofluorescence analysis of A549 cells, using Cytochrome P450 39A1 antibody.