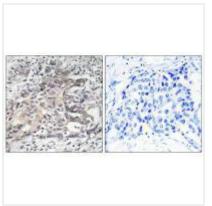

## **CUSABIO TECHNOLOGY LLC**

Immunohistochemistry analysis of paraffinembedded human liver carcinoma tissue using Cytochrome P450 4X1 antibody.