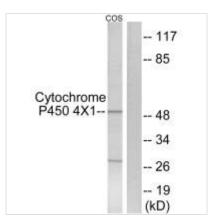

**Image** 

Western blot analysis of extracts from COS7 cells, using Cytochrome P450 4X1 antibody.