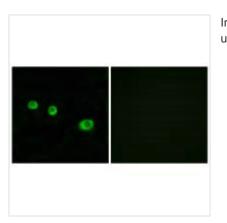

## **CUSABIO TECHNOLOGY LLC**

🕜 Tel: +1-301-363-4651 🛛 🖂 Email: cusabio@cusabio.com 🥥 Website: www.cusabio.com 🧉

Immunofluorescence analysis of MCF-7 cells, using GBP1 antibody.