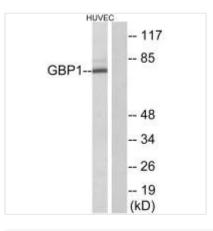

Image

Western blot analysis of extracts from HUVEC cells, using GBP1 antibody.

1