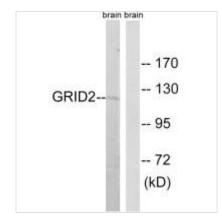

## **GRID2** Antibody

| Product Code               | CSB-PA269961                                                                                                              |
|----------------------------|---------------------------------------------------------------------------------------------------------------------------|
| Storage                    | Upon receipt, store at -20°C or -80°C. Avoid repeated freeze.                                                             |
| Uniprot No.                | O43424                                                                                                                    |
| Immunogen                  | Synthesized peptide derived from internal of Human GRID2.                                                                 |
| Raised In                  | Rabbit                                                                                                                    |
| Species Reactivity         | Human,Mouse,Rat                                                                                                           |
| Specificity                | The antibody detects endogenous levels of total GRID2 protein.                                                            |
| <b>Tested Applications</b> | ELISA,WB,IF;WB:1:500-1:3000,IF:1:100-1:500                                                                                |
| Form                       | Rabbit IgG in phosphate buffered saline (without Mg2+ and Ca2+), pH 7.4, 150mM NaCl, 0.02% sodium azide and 50% glycerol. |
| Purification Method        | The antibody was affinity-purified from rabbit antiserum by affinity-chromatography using epitope-specific immunogen.     |
| Clonality                  | Polyclonal                                                                                                                |
| Alias                      | GluR delta-2; GLURD2; glutamate receptor delta-2;                                                                         |
| Product Type               | Polyclonal Antibody                                                                                                       |
| Immunogen Species          | Homo sapiens (Human)                                                                                                      |
| <b>Target Names</b>        | GRID2                                                                                                                     |
| Image                      | brain brain Western blot analysis of extracts from NIH/3T3                                                                |

Western blot analysis of extracts from NIH/3T3 cells, using GRID2 antibody.