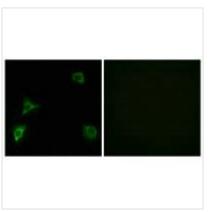

## **CUSABIO TECHNOLOGY LLC**

Immunofluorescence analysis of HuvEc cells, using GRID2 antibody.