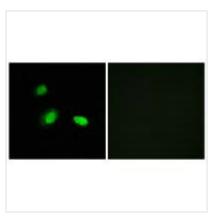

## **CUSABIO TECHNOLOGY LLC**

Immunofluorescence analysis of A549 cells, using HSPB2 antibody.