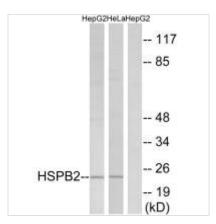

Western blot analysis of extracts from HepG2 cells and HeLa cells, using HSPB2 antibody.