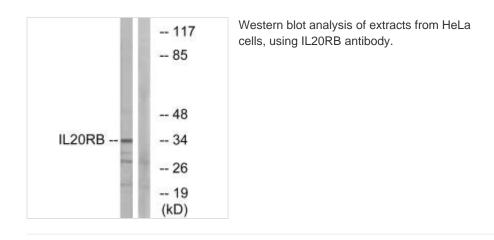

## **IL20RB** Antibody

| Product Code        | CSB-PA125791                                                                                                              |
|---------------------|---------------------------------------------------------------------------------------------------------------------------|
| Storage             | Upon receipt, store at -20°C or -80°C. Avoid repeated freeze.                                                             |
| Uniprot No.         | Q6UXL0                                                                                                                    |
| Immunogen           | Synthesized peptide derived from internal of Human IL20RB.                                                                |
| Raised In           | Rabbit                                                                                                                    |
| Species Reactivity  | Human,Mouse                                                                                                               |
| Specificity         | The antibody detects endogenous levels of total IL20RB protein.                                                           |
| Tested Applications | ELISA,WB;WB:1:500-1:3000                                                                                                  |
| Form                | Rabbit IgG in phosphate buffered saline (without Mg2+ and Ca2+), pH 7.4, 150mM NaCl, 0.02% sodium azide and 50% glycerol. |
| Purification Method | The antibody was affinity-purified from rabbit antiserum by affinity-<br>chromatography using epitope-specific immunogen. |
| Clonality           | Polyclonal                                                                                                                |
| Alias               | DIRS1; FNDC6; I20RB; IL-20R-beta; IL-20R2                                                                                 |
| Product Type        | Polyclonal Antibody                                                                                                       |
| Immunogen Species   | Homo sapiens (Human)                                                                                                      |
| Target Names        | IL20RB                                                                                                                    |
|                     |                                                                                                                           |