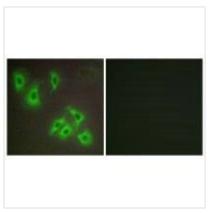

## **CUSABIO TECHNOLOGY LLC**

Immunofluorescence analysis of HepG2 cells, using BCLW antibody.