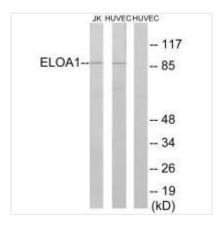

**Image** 

Western blot analysis of extracts from Jurkat cells and HUVEC cells, using ELOA1 antibody.