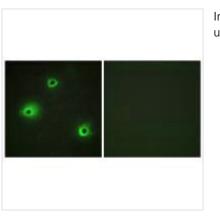

## **CUSABIO TECHNOLOGY LLC**

🕜 Tel: +1-301-363-4651 🛛 🖂 Email: cusabio@cusabio.com 🥥 Website: www.cusabio.com 🧹

Immunofluorescence analysis of A549 cells, using GRAH antibody.