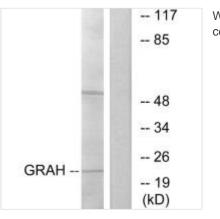

## **GZMH** Antibody

| Product Code        | CSB-PA966723                                                                                                              |
|---------------------|---------------------------------------------------------------------------------------------------------------------------|
| Storage             | Upon receipt, store at -20°C or -80°C. Avoid repeated freeze.                                                             |
| Uniprot No.         | P20718                                                                                                                    |
| Immunogen           | Synthesized peptide derived from internal of Human GRAH.                                                                  |
| Raised In           | Rabbit                                                                                                                    |
| Species Reactivity  | Human                                                                                                                     |
| Specificity         | The antibody detects endogenous levels of total GRAH protein.                                                             |
| Tested Applications | ELISA,WB,IF;WB:1:500-1:3000,IF:1:100-1:500                                                                                |
| Form                | Rabbit IgG in phosphate buffered saline (without Mg2+ and Ca2+), pH 7.4, 150mM NaCl, 0.02% sodium azide and 50% glycerol. |
| Purification Method | The antibody was affinity-purified from rabbit antiserum by affinity-<br>chromatography using epitope-specific immunogen. |
| Clonality           | Polyclonal                                                                                                                |
| Alias               | Granzyme H [Precursor]; EC 3.4.21; Cytotoxic T-lymphocyte proteinase;<br>Cathepsin G-like 2; CTSGL2                       |
| Product Type        | Polyclonal Antibody                                                                                                       |
| Immunogen Species   | Homo sapiens (Human)                                                                                                      |
| Target Names        | GZMH                                                                                                                      |
| Image               | 117 Western blot analysis of extracts from K562                                                                           |

Western blot analysis of extracts from K562 cells, using GRAH antibody.

1