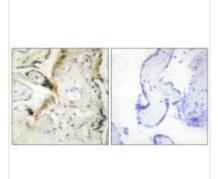

Immunohistochemistry analysis of paraffinembedded human placenta tissue using LAMA2 antibody.