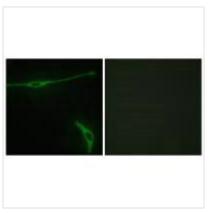

## **CUSABIO TECHNOLOGY LLC**

Immunofluorescence analysis of NIH/3T3 cells, using LAMA2 antibody.