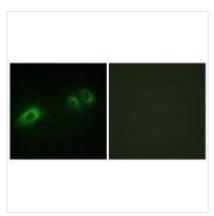

## **CUSABIO TECHNOLOGY LLC**

Immunohistochemistry analysis of paraffinembedded human liver carcinoma tissue using LAMB1 antibody.

Immunofluorescence analysis of HeLa cells, using LAMB1 antibody.