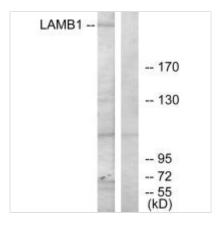

## LAMB1 Antibody

| <b>Product Code</b>        | CSB-PA264957                                                                                                              |
|----------------------------|---------------------------------------------------------------------------------------------------------------------------|
| Storage                    | Upon receipt, store at -20°C or -80°C. Avoid repeated freeze.                                                             |
| Uniprot No.                | P07942                                                                                                                    |
| Immunogen                  | Synthesized peptide derived from C-terminal of Human LAMB1.                                                               |
| Raised In                  | Rabbit                                                                                                                    |
| Species Reactivity         | Human, Mouse                                                                                                              |
| Specificity                | The antibody detects endogenous levels of total LAMB1 protein                                                             |
| <b>Tested Applications</b> | ELISA,WB,IHC,IF;WB:1:500-1:3000,IHC:1:50-1:100,IF:1:100-1:500                                                             |
| Form                       | Rabbit IgG in phosphate buffered saline (without Mg2+ and Ca2+), pH 7.4, 150mM NaCl, 0.02% sodium azide and 50% glycerol. |
| Purification Method        | The antibody was affinity-purified from rabbit antiserum by affinity-chromatography using epitope-specific immunogen.     |
| Clonality                  | Polyclonal                                                                                                                |
| Alias                      | Laminin subunit beta-1 [Precursor]; Laminin B1 chain; LAMB1;                                                              |
| Product Type               | Polyclonal Antibody                                                                                                       |
| Immunogen Species          | Homo sapiens (Human)                                                                                                      |
| Target Names               | LAMB1                                                                                                                     |
| Image                      | Wastern blot analysis of extracts from HenG2                                                                              |

Western blot analysis of extracts from HepG2 cells, using LAMB1 antibody.