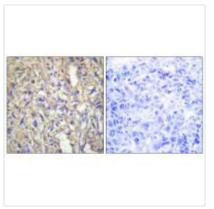

## **CUSABIO TECHNOLOGY LLC**

Immunohistochemistry analysis of paraffinembedded human liver carcinoma tissue using LAMB1 antibody.

Immunofluorescence analysis of HeLa cells, using LAMB1 antibody.