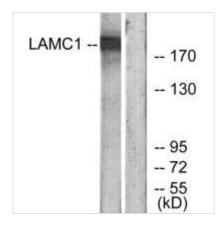

## LAMC1 Antibody

| <b>Product Code</b>        | CSB-PA576104                                                                                                              |
|----------------------------|---------------------------------------------------------------------------------------------------------------------------|
| Storage                    | Upon receipt, store at -20°C or -80°C. Avoid repeated freeze.                                                             |
| Uniprot No.                | P11047                                                                                                                    |
| Immunogen                  | Synthesized peptide derived from internal of Human LAMC1.                                                                 |
| Raised In                  | Rabbit                                                                                                                    |
| Species Reactivity         | Human, Mouse, Rat                                                                                                         |
| Specificity                | The antibody detects endogenous levels of total LAMC1 protein.                                                            |
| <b>Tested Applications</b> | ELISA,WB;WB:1:500-1:3000                                                                                                  |
| Form                       | Rabbit IgG in phosphate buffered saline (without Mg2+ and Ca2+), pH 7.4, 150mM NaCl, 0.02% sodium azide and 50% glycerol. |
| Purification Method        | The antibody was affinity-purified from rabbit antiserum by affinity-chromatography using epitope-specific immunogen.     |
| Clonality                  | Polyclonal                                                                                                                |
| Alias                      | Laminin subunit gamma-1 [Precursor]; Laminin B2 chain; LAMC1; LAMB2;                                                      |
| Product Type               | Polyclonal Antibody                                                                                                       |
| Immunogen Species          | Homo sapiens (Human)                                                                                                      |
| Target Names               | LAMC1                                                                                                                     |
| Image                      | Western blot analysis of extracts from HIIVEC                                                                             |

Western blot analysis of extracts from HUVEC cells, using LAMC1 antibody.