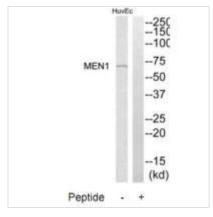

## MEN1 Antibody

| Product Code               | CSB-PA108807                                                                                                              |
|----------------------------|---------------------------------------------------------------------------------------------------------------------------|
| Storage                    | Upon receipt, store at -20°C or -80°C. Avoid repeated freeze.                                                             |
| Uniprot No.                | O00255                                                                                                                    |
| Immunogen                  | Synthesized peptide derived from internal of Human MEN1.                                                                  |
| Raised In                  | Rabbit                                                                                                                    |
| <b>Species Reactivity</b>  | Human                                                                                                                     |
| Specificity                | The antibody detects endogenous levels of total MEN1 protein.                                                             |
| <b>Tested Applications</b> | ELISA,WB,IHC;WB:1:500-1:3000,IHC:1:50-1:100                                                                               |
| Form                       | Rabbit IgG in phosphate buffered saline (without Mg2+ and Ca2+), pH 7.4, 150mM NaCl, 0.02% sodium azide and 50% glycerol. |
| Purification Method        | The antibody was affinity-purified from rabbit antiserum by affinity-chromatography using epitope-specific immunogen.     |
| Clonality                  | Polyclonal                                                                                                                |
| Alias                      | MEAI; Menin; SCG2; Wermer syndrome; Zollinger-Ellison syndrome                                                            |
| Product Type               | Polyclonal Antibody                                                                                                       |
| Immunogen Species          | Homo sapiens (Human)                                                                                                      |
| Target Names               | MEN1                                                                                                                      |
| Image                      | Western blot analysis of extracts from Huy/Fo                                                                             |

Western blot analysis of extracts from HuvEc cells, using MEN1 antibody.