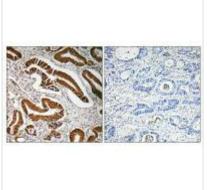

## **CUSABIO TECHNOLOGY LLC**

Immunohistochemistry analysis of paraffinembedded human colon carcinoma tissue, using MEN1 antibody.