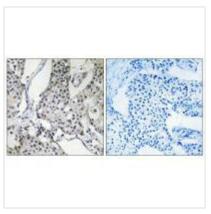

## **CUSABIO TECHNOLOGY LLC**

Immunohistochemistry analysis of paraffinembedded human breast carcinoma tissue using PHLDA3 antibody.