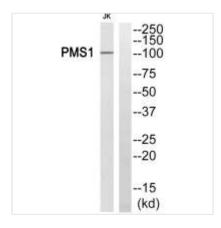

**Image** 

Western blot analysis of extracts from JK cells, using PHLDA3 antiobdy.