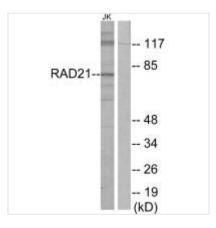

**Image** 

Western blot analysis of extracts from Jurkat cells, using RAD21 antibody.