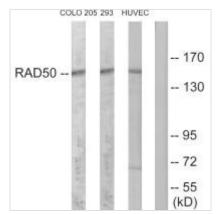

## RAD50 Antibody

| <b>Product Code</b>        | CSB-PA589951                                                                                                              |
|----------------------------|---------------------------------------------------------------------------------------------------------------------------|
| Storage                    | Upon receipt, store at -20°C or -80°C. Avoid repeated freeze.                                                             |
| Uniprot No.                | Q92878                                                                                                                    |
| Immunogen                  | Synthesized peptide derived from internal of Human RAD50.                                                                 |
| Raised In                  | Rabbit                                                                                                                    |
| Species Reactivity         | Human,Mouse,Rat                                                                                                           |
| Specificity                | The antibody detects endogenous levels of total RAD50 protein.                                                            |
| <b>Tested Applications</b> | ELISA,WB;WB:1:500-1:3000                                                                                                  |
| Form                       | Rabbit IgG in phosphate buffered saline (without Mg2+ and Ca2+), pH 7.4, 150mM NaCl, 0.02% sodium azide and 50% glycerol. |
| Purification Method        | The antibody was affinity-purified from rabbit antiserum by affinity-chromatography using epitope-specific immunogen.     |
| Clonality                  | Polyclonal                                                                                                                |
| Alias                      | DNA repair protein RAD50; EC 3.6; hRAD50;                                                                                 |
| Product Type               | Polyclonal Antibody                                                                                                       |
| Immunogen Species          | Homo sapiens (Human)                                                                                                      |
| Target Names               | RAD50                                                                                                                     |
| Image                      | COLO 205 293 HUVEC Western blot analysis of extracts from COLO 205                                                        |

Western blot analysis of extracts from COLO205 cells, 293 cells and HUVEC cells, using RAD50 antibody.