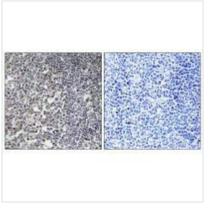

## **CUSABIO TECHNOLOGY LLC**

Immunohistochemistry analysis of paraffinembedded human tonsil tissue using MRPS16 antibody.