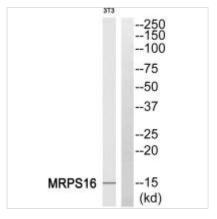

## MRPS16 Antibody

| <b>Product Code</b>        | CSB-PA869890                                                                                                              |
|----------------------------|---------------------------------------------------------------------------------------------------------------------------|
| Storage                    | Upon receipt, store at -20°C or -80°C. Avoid repeated freeze.                                                             |
| Uniprot No.                | Q9Y3D3                                                                                                                    |
| Immunogen                  | Synthesized peptide derived from internal of Human MRPS16.                                                                |
| Raised In                  | Rabbit                                                                                                                    |
| <b>Species Reactivity</b>  | Human, Mouse                                                                                                              |
| Specificity                | The antibody detects endogenous levels of total MRPS16 protein.                                                           |
| <b>Tested Applications</b> | ELISA,WB,IHC;WB:1:500-1:3000,IHC:1:50-1:100                                                                               |
| Form                       | Rabbit IgG in phosphate buffered saline (without Mg2+ and Ca2+), pH 7.4, 150mM NaCl, 0.02% sodium azide and 50% glycerol. |
| Purification Method        | The antibody was affinity-purified from rabbit antiserum by affinity-chromatography using epitope-specific immunogen.     |
| Clonality                  | Polyclonal                                                                                                                |
| Alias                      | mitochondrial ribosomal protein S16; MRP-S16; RPMS16; RT16; S16mt                                                         |
| Product Type               | Polyclonal Antibody                                                                                                       |
| Immunogen Species          | Homo sapiens (Human)                                                                                                      |
| Target Names               | MRPS16                                                                                                                    |
| Image                      | Wastern blot analysis of extracts from HenG2                                                                              |

Western blot analysis of extracts from HepG2 cells, using MRPS16 antibody.