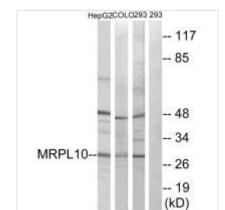

## MRPL10 Antibody

| <b>Product Code</b>        | CSB-PA982191                                                                                                              |
|----------------------------|---------------------------------------------------------------------------------------------------------------------------|
| Storage                    | Upon receipt, store at -20°C or -80°C. Avoid repeated freeze.                                                             |
| Uniprot No.                | Q7Z7H8                                                                                                                    |
| Immunogen                  | Synthesized peptide derived from internal of Human MRPL10.                                                                |
| Raised In                  | Rabbit                                                                                                                    |
| Species Reactivity         | Human                                                                                                                     |
| Specificity                | The antibody detects endogenous levels of total MRPL10 protein.                                                           |
| <b>Tested Applications</b> | ELISA,WB;WB:1:500-1:3000                                                                                                  |
| Form                       | Rabbit IgG in phosphate buffered saline (without Mg2+ and Ca2+), pH 7.4, 150mM NaCl, 0.02% sodium azide and 50% glycerol. |
| Purification Method        | The antibody was affinity-purified from rabbit antiserum by affinity-chromatography using epitope-specific immunogen.     |
| Clonality                  | Polyclonal                                                                                                                |
| Alias                      | l10mt; mgc17973; mitochondrial ribosomal protein l10; mrp-l10; mrp-l8                                                     |
| Product Type               | Polyclonal Antibody                                                                                                       |
| Immunogen Species          | Homo sapiens (Human)                                                                                                      |
| Target Names               | MRPL10                                                                                                                    |
| Image                      | HepG2COL0293 293 Western blot analysis of extracts from HepG2                                                             |

Western blot analysis of extracts from HepG2 cells, COLO cells and 293 cells, using MRPL10 antibody.