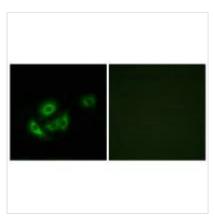

## **CUSABIO TECHNOLOGY LLC**

Immunohistochemistry analysis of paraffinembedded human cervix carcinoma tissue using MRPL11 antibody.

Immunofluorescence analysis of A549 cells, using MRPL11 antibody.