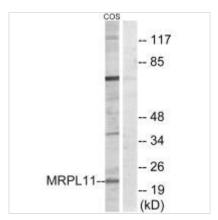

## MRPL11 Antibody

| <b>Product Code</b>        | CSB-PA270944                                                                                                              |
|----------------------------|---------------------------------------------------------------------------------------------------------------------------|
| Storage                    | Upon receipt, store at -20°C or -80°C. Avoid repeated freeze.                                                             |
| Uniprot No.                | Q9Y3B7                                                                                                                    |
| Immunogen                  | Synthesized peptide derived from internal of Human MRPL11.                                                                |
| Raised In                  | Rabbit                                                                                                                    |
| Species Reactivity         | Human                                                                                                                     |
| Specificity                | The antibody detects endogenous levels of total MRPL11 protein.                                                           |
| <b>Tested Applications</b> | ELISA,WB,IHC,IF;WB:1:500-1:3000,IHC:1:50-1:100,IF:1:100-1:500                                                             |
| Form                       | Rabbit IgG in phosphate buffered saline (without Mg2+ and Ca2+), pH 7.4, 150mM NaCl, 0.02% sodium azide and 50% glycerol. |
| Purification Method        | The antibody was affinity-purified from rabbit antiserum by affinity-chromatography using epitope-specific immunogen.     |
| Clonality                  | Polyclonal                                                                                                                |
| Alias                      | cgi-113; cgi-113 protein; l11mt; mgc111024; mitochondrial ribosomal protein l11                                           |
| Product Type               | Polyclonal Antibody                                                                                                       |
| Immunogen Species          | Homo sapiens (Human)                                                                                                      |
| Target Names               | MRPL11                                                                                                                    |
| Image                      | COS Western blot analysis of extracts from COS calls                                                                      |

Western blot analysis of extracts from COS cells, using MRPL11 antibody.