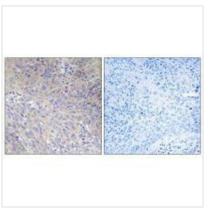

## **CUSABIO TECHNOLOGY LLC**

Immunohistochemistry analysis of paraffinembedded human cervix carcinoma tissue using MRPL11 antibody.

Immunofluorescence analysis of A549 cells, using MRPL11 antibody.