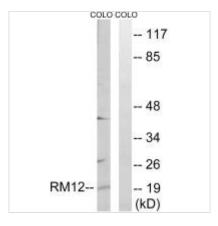

|
| Alias                      | 39S ribosomal protein L12; mitochondrial; 5c5-2; L12mt; MRP-L12                                                           |
| Product Type               | Polyclonal Antibody                                                                                                       |
| Immunogen Species          | Homo sapiens (Human)                                                                                                      |
| Target Names               | MRPL12                                                                                                                    |
| lmana                      |                                                                                                                           |





Western blot analysis of extracts from COLO cells, using MRPL12 antibody.