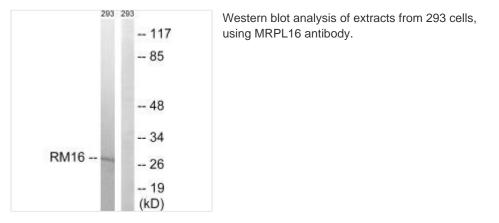

## MRPL16 Antibody

| Product Code        | CSB-PA068427                                                                                                              |
|---------------------|---------------------------------------------------------------------------------------------------------------------------|
| Storage             | Upon receipt, store at -20°C or -80°C. Avoid repeated freeze.                                                             |
| Uniprot No.         | Q9NX20                                                                                                                    |
| Immunogen           | Synthesized peptide derived from internal of Human MRPL16.                                                                |
| Raised In           | Rabbit                                                                                                                    |
| Species Reactivity  | Human                                                                                                                     |
| Specificity         | The antibody detects endogenous levels of total MRPL16 protein.                                                           |
| Tested Applications | ELISA,WB,IHC;WB:1:500-1:3000,IHC:1:50-1:100                                                                               |
| Form                | Rabbit IgG in phosphate buffered saline (without Mg2+ and Ca2+), pH 7.4, 150mM NaCl, 0.02% sodium azide and 50% glycerol. |
| Purification Method | The antibody was affinity-purified from rabbit antiserum by affinity-<br>chromatography using epitope-specific immunogen. |
| Clonality           | Polyclonal                                                                                                                |
| Alias               | 39S ribosomal protein L16; mitochondrial; L16mt; mitochondrial ribosomal protein L16; MRP-L16                             |
| Product Type        | Polyclonal Antibody                                                                                                       |
| Immunogen Species   | Homo sapiens (Human)                                                                                                      |
| Target Names        | MRPL16                                                                                                                    |
|                     |                                                                                                                           |