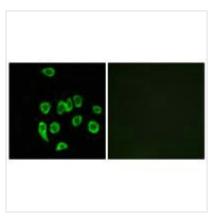

## **CUSABIO TECHNOLOGY LLC**

Immunofluorescence analysis of A549 cells, using MRPL32 antibody.