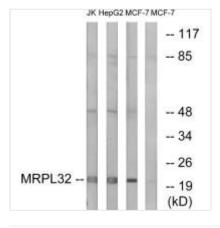

**Image** 

Western blot analysis of extracts from Jurkat cells, MCF-7 cells and HepG2 cells, using MRPL32 antibody.