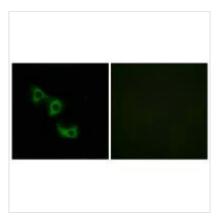

## **CUSABIO TECHNOLOGY LLC**

Immunohistochemistry analysis of paraffinembedded human heart tissue using MRPL44 antibody.

Immunofluorescence analysis of HuvEc cells, using MRPL44 antibody.