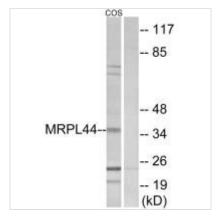

## MRPL44 Antibody

| <b>Product Code</b>        | CSB-PA436833                                                                                                              |
|----------------------------|---------------------------------------------------------------------------------------------------------------------------|
| Storage                    | Upon receipt, store at -20°C or -80°C. Avoid repeated freeze.                                                             |
| Uniprot No.                | Q9H9J2                                                                                                                    |
| Immunogen                  | Synthesized peptide derived from internal of Human MRPL44.                                                                |
| Raised In                  | Rabbit                                                                                                                    |
| Species Reactivity         | Human, Mouse, Rat                                                                                                         |
| Specificity                | The antibody detects endogenous levels of total MRPL44 protein.                                                           |
| <b>Tested Applications</b> | ELISA,WB,IHC,IF;WB:1:500-1:3000,IHC:1:50-1:100,IF:1:100-1:500                                                             |
| Form                       | Rabbit IgG in phosphate buffered saline (without Mg2+ and Ca2+), pH 7.4, 150mM NaCl, 0.02% sodium azide and 50% glycerol. |
| Purification Method        | The antibody was affinity-purified from rabbit antiserum by affinity-chromatography using epitope-specific immunogen.     |
| Clonality                  | Polyclonal                                                                                                                |
| Alias                      | 39S ribosomal protein L44; mitochondrial; EC 3.1.26; RM44;                                                                |
| Product Type               | Polyclonal Antibody                                                                                                       |
| Immunogen Species          | Homo sapiens (Human)                                                                                                      |
| Target Names               | MRPL44                                                                                                                    |
| Image                      | COS Western blot analysis of extracts from COS-7                                                                          |

Western blot analysis of extracts from COS-7 cells, using MRPL44 antibody.