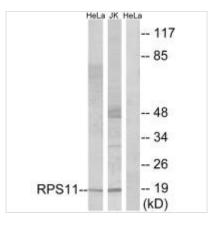

Western blot analysis of extracts from HeLa cells and Jurkat cells, using RPS11 antibody.