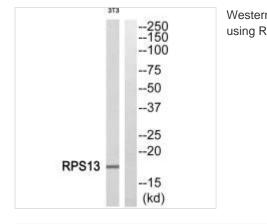

Image

Western blot analysis of extracts from 3T3 cells, using RPS13 antiobdy.

1