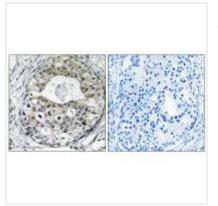

## **CUSABIO TECHNOLOGY LLC**

🕜 Tel: +1-301-363-4651 🛛 🖂 Email: cusabio@cusabio.com 🥥 Website: www.cusabio.com 🧉

Immunohistochemistry analysis of paraffinembedded human breast carcinoma tissue using RPS13 antibody.