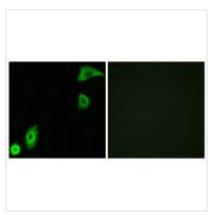

## **CUSABIO TECHNOLOGY LLC**

Immunofluorescence analysis of A549 cells, using RPS20 antibody.