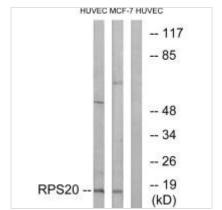

## RPS20 Antibody

| <b>Product Code</b>        | CSB-PA176463                                                                                                              |
|----------------------------|---------------------------------------------------------------------------------------------------------------------------|
| Storage                    | Upon receipt, store at -20°C or -80°C. Avoid repeated freeze.                                                             |
| Uniprot No.                | P60866                                                                                                                    |
| Immunogen                  | Synthesized peptide derived from internal of Human RPS20.                                                                 |
| Raised In                  | Rabbit                                                                                                                    |
| Species Reactivity         | Human, Mouse, Rat                                                                                                         |
| Specificity                | The antibody detects endogenous levels of total RPS20 protein.                                                            |
| <b>Tested Applications</b> | ELISA,WB,IF;WB:1:500-1:3000,IF:1:100-1:500                                                                                |
| Form                       | Rabbit IgG in phosphate buffered saline (without Mg2+ and Ca2+), pH 7.4, 150mM NaCl, 0.02% sodium azide and 50% glycerol. |
| Purification Method        | The antibody was affinity-purified from rabbit antiserum by affinity-chromatography using epitope-specific immunogen.     |
| Clonality                  | Polyclonal                                                                                                                |
| Alias                      | 40S ribosomal protein S20; RS20;                                                                                          |
| Product Type               | Polyclonal Antibody                                                                                                       |
| Immunogen Species          | Homo sapiens (Human)                                                                                                      |
| Target Names               | RPS20                                                                                                                     |
| Image                      | HUVEC MCF-7 HUVEC Western blot analysis of extracts from HTIVEC                                                           |

Western blot analysis of extracts from HUVEC cells and MCF-7 cells, using RPS20 antibody.