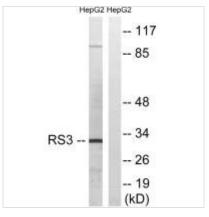

## **RPS3** Antibody

| <b>Product Code</b>        | CSB-PA136884                                                                                                              |
|----------------------------|---------------------------------------------------------------------------------------------------------------------------|
| Storage                    | Upon receipt, store at -20°C or -80°C. Avoid repeated freeze.                                                             |
| Uniprot No.                | P23396                                                                                                                    |
| Immunogen                  | Synthesized peptide derived from internal of Human RPS3.                                                                  |
| Raised In                  | Rabbit                                                                                                                    |
| Species Reactivity         | Human, Mouse                                                                                                              |
| Specificity                | The antibody detects endogenous levels of total RPS3 protein.                                                             |
| <b>Tested Applications</b> | ELISA,WB,IHC;WB:1:500-1:3000,IHC:1:50-1:100                                                                               |
| Form                       | Rabbit IgG in phosphate buffered saline (without Mg2+ and Ca2+), pH 7.4, 150mM NaCl, 0.02% sodium azide and 50% glycerol. |
| Purification Method        | The antibody was affinity-purified from rabbit antiserum by affinity-chromatography using epitope-specific immunogen.     |
| Clonality                  | Polyclonal                                                                                                                |
| Alias                      | 40S ribosomal protein S3; RS3;                                                                                            |
| Product Type               | Polyclonal Antibody                                                                                                       |
| Immunogen Species          | Homo sapiens (Human)                                                                                                      |
| Target Names               | RPS3                                                                                                                      |
| Image                      | HepG2 HepG2 Western blot analysis of extracts from HenG2                                                                  |

Western blot analysis of extracts from HepG2 cells, using RPS3 antibody.