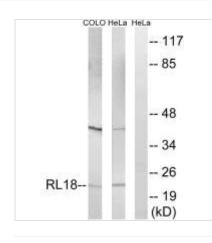

Western blot analysis of extracts from COLO cells and HeLa cells, using RPL18 antibody.

1