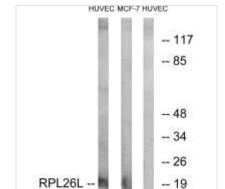

## RPL26L1 Antibody

| <b>Product Code</b>        | CSB-PA077881                                                                                                              |
|----------------------------|---------------------------------------------------------------------------------------------------------------------------|
| Storage                    | Upon receipt, store at -20°C or -80°C. Avoid repeated freeze.                                                             |
| Uniprot No.                | Q9UNX3                                                                                                                    |
| Immunogen                  | Synthesized peptide derived from C-terminal of Human RPL26L.                                                              |
| Raised In                  | Rabbit                                                                                                                    |
| Species Reactivity         | Human,Mouse,Rat                                                                                                           |
| Specificity                | The antibody detects endogenous levels of total RPL26L protein.                                                           |
| <b>Tested Applications</b> | ELISA,WB;WB:1:500-1:3000                                                                                                  |
| Form                       | Rabbit IgG in phosphate buffered saline (without Mg2+ and Ca2+), pH 7.4, 150mM NaCl, 0.02% sodium azide and 50% glycerol. |
| Purification Method        | The antibody was affinity-purified from rabbit antiserum by affinity-chromatography using epitope-specific immunogen.     |
| Clonality                  | Polyclonal                                                                                                                |
| Alias                      | 60S ribosomal protein L26-like 1; RPL26L1; RPL26P1;                                                                       |
| Product Type               | Polyclonal Antibody                                                                                                       |
| Immunogen Species          | Homo sapiens (Human)                                                                                                      |
| Target Names               | RPL26L1                                                                                                                   |
| Image                      | HUVEC MCF-7 HUVEC Western blot analysis of extracts from HUVEC                                                            |

(kD)

Western blot analysis of extracts from HUVEC cells and MCF-7 cells, using RPL26L antibody.