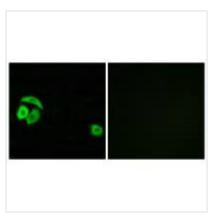

## **CUSABIO TECHNOLOGY LLC**

Immunofluorescence analysis of A549 cells, using RPL27A antibody.