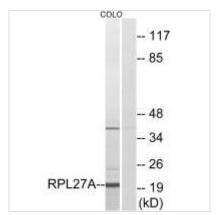

## RPL27A Antibody

| <b>Product Code</b> | CSB-PA941435                                                                                                              |
|---------------------|---------------------------------------------------------------------------------------------------------------------------|
| Storage             | Upon receipt, store at -20°C or -80°C. Avoid repeated freeze.                                                             |
| Uniprot No.         | P46776                                                                                                                    |
| Immunogen           | Synthesized peptide derived from C-terminal of Human RPL27A.                                                              |
| Raised In           | Rabbit                                                                                                                    |
| Species Reactivity  | Human,Mouse,Rat                                                                                                           |
| Specificity         | The antibody detects endogenous levels of total RPL27A protein.                                                           |
| Tested Applications | ELISA,WB,IF;WB:1:500-1:3000,IF:1:100-1:500                                                                                |
| Form                | Rabbit IgG in phosphate buffered saline (without Mg2+ and Ca2+), pH 7.4, 150mM NaCl, 0.02% sodium azide and 50% glycerol. |
| Purification Method | The antibody was affinity-purified from rabbit antiserum by affinity-chromatography using epitope-specific immunogen.     |
| Clonality           | Polyclonal                                                                                                                |
| Alias               | MGC87238; RL27A;                                                                                                          |
| Product Type        | Polyclonal Antibody                                                                                                       |
| Immunogen Species   | Homo sapiens (Human)                                                                                                      |
| Target Names        | RPL27A                                                                                                                    |
| Image               | COLO Western blot analysis of extracts from COLO                                                                          |

Western blot analysis of extracts from COLO cells, using RPL27A antibody.