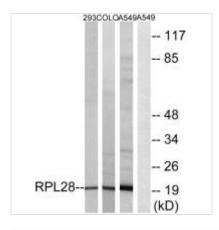

Western blot analysis of extracts from 293 cells, COLO cells and A549 cells, using RPL28 antibody.